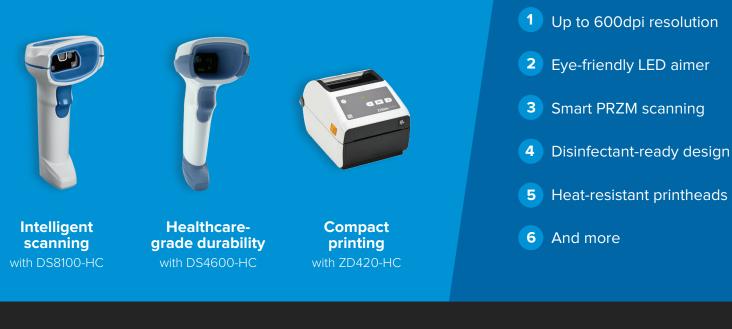

## Trade in outdated and legacy devices

for dependable print and scanning performance.